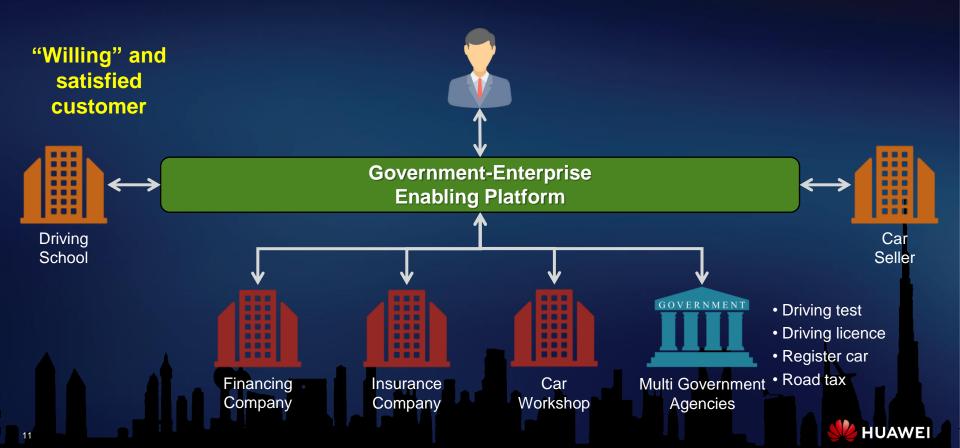

### Owning and Driving Car Simplified

### Owning and Driving Car Simplified

Multi-Violation
Detection

Owner/Driver Identification

Online Payment

Records & Points System

Automatic Call Taking

Automatic Drone Automatic Dispatch

Cross-Agency

**Intelligent Traffic Management Services (ITMS)** 

**Intelligent Command & Control Services** 

#### **Government Enabling Platform**

**Speeding** 