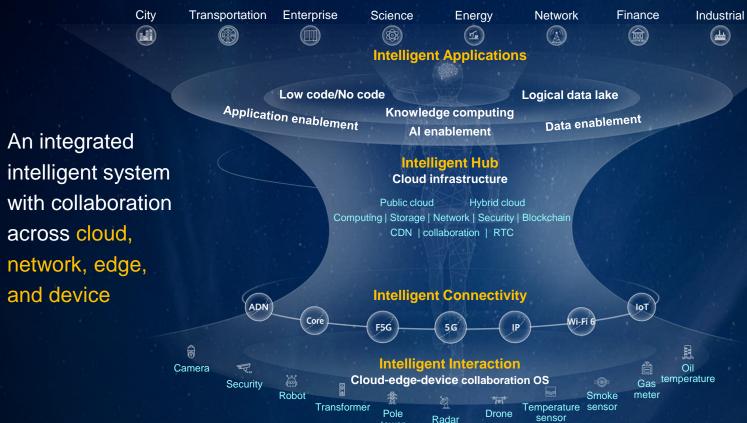

### Intelligent Twins for All-Scenario Intelligence

**Decision Making** 

Sense-Making

Collaborating

Communicating

Sensing

## HUAWEI INTELLIGENT TWINS

**Build Foundation of the Digital World** 